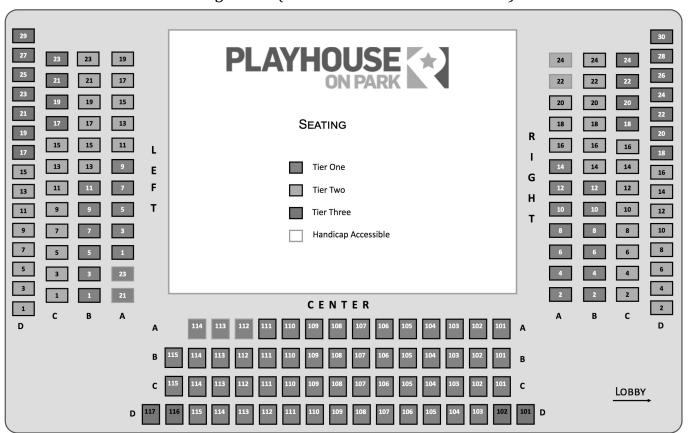

# 1. Please indicate on the seating chart below where you would like to sit.

If you need assistance determining what tier your seats are or would like to know exactly what is available, please call (860) 523-5900 ext 10 or visit the box office!

### Seating Chart (also available on our website)